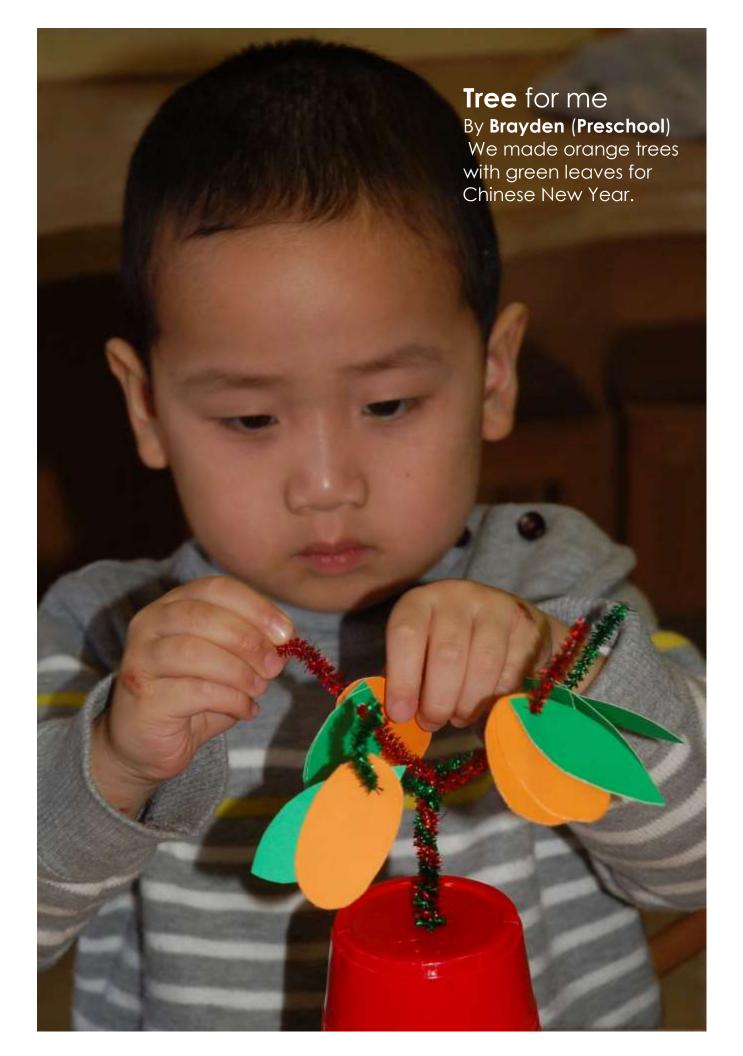

## Jumbo jet circles room as friends choose a favorite trip

**Iain H** (**Explorer Club**) likes to fly the Lego airplane around the room. Some Explorer Club friends were asked, "Where would you like to go on an airplane?" **Adam B** – Kamloops to play cars with grandma and grandpa.