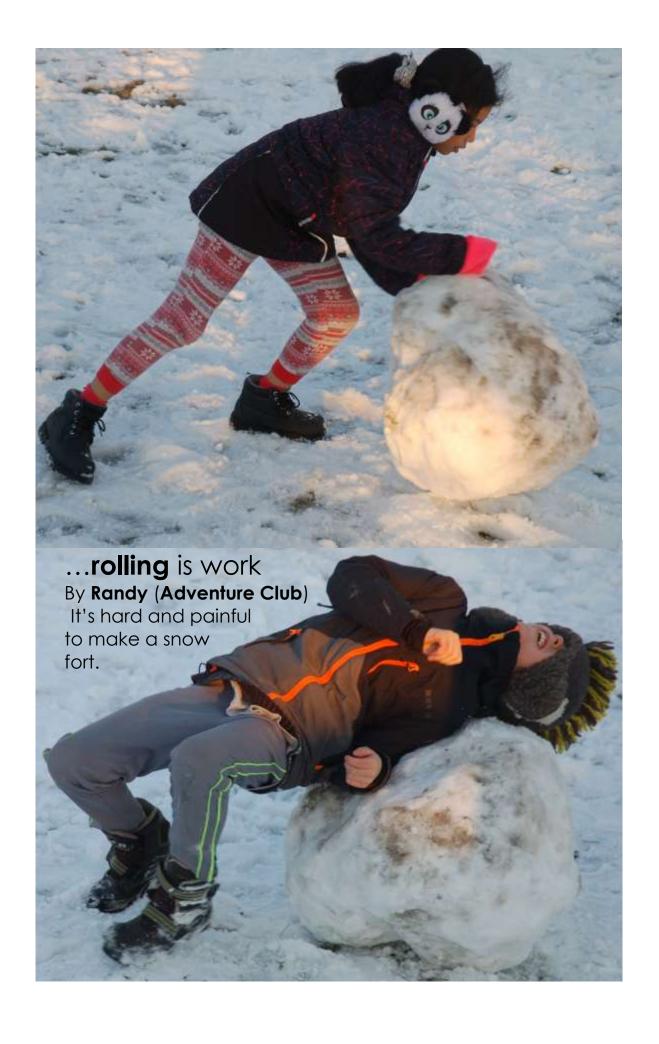

## Walking the dog

A stroll at 1350 West 67th Avenue in January 2017 revealed:

**Adventure Club** parkour pals were thrilled to have white winter walkabouts. They did their mount-and-dismount routines over giant snowball obstacles and down slippery sandbox slopes. Flow with the snow.