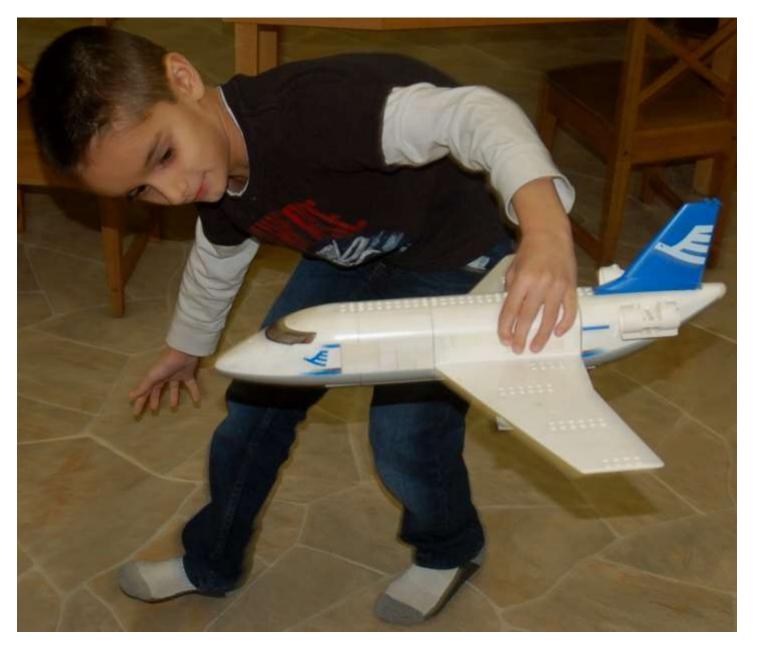

## Jumbo jet circles room as friends choose a favorite trip

**Iain H** (**Explorer Club**) likes to fly the Lego airplane around the room. Some Explorer Club friends were asked, "Where would you like to go on an airplane?" **Adam B** – Kamloops to play cars with grandma and grandpa.