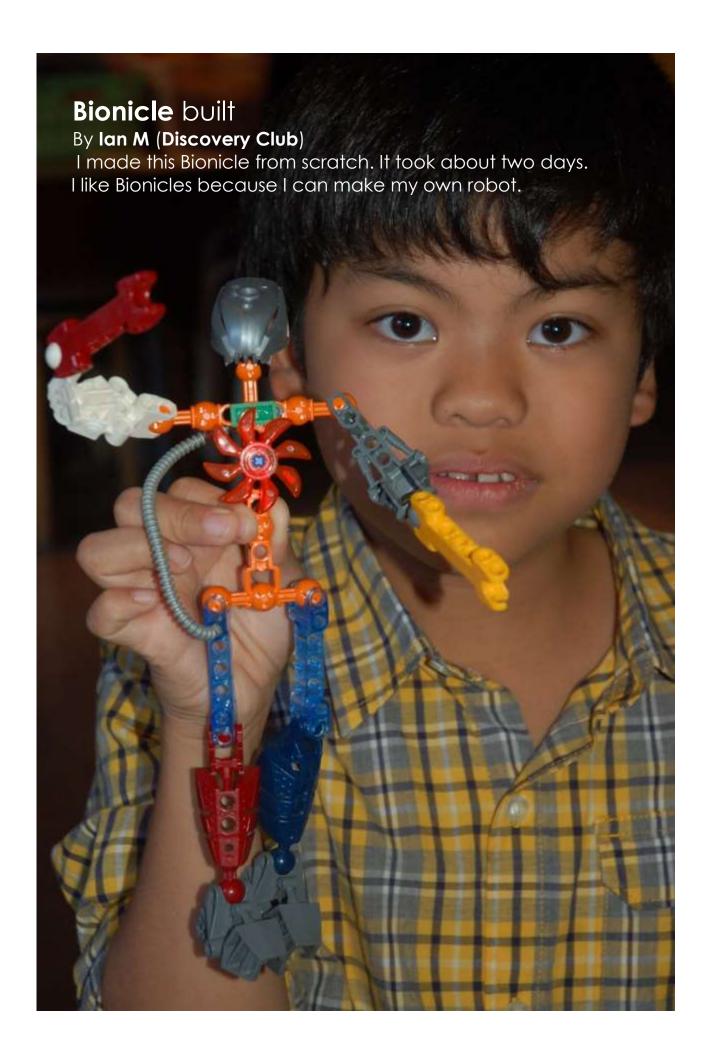

## Jumbo jet circles room as friends choose a favorite trip

**Iain H** (**Explorer Club**) likes to fly the Lego airplane around the room. Some Explorer Club friends were asked, "Where would you like to go on an airplane?" **Adam B** – Kamloops to play cars with grandma and grandpa.

**Arabella** – The Philippines to play monkey.

Caleb – Texas to play with my cousins.

Cameron – The beach to see crabs.

**Cyrus** – Japan to ride trains and see the zoo.

Jode – Japan to see tigers and giraffes.

**Ketzia** – Disneyland to see characters like Elsa and Olaf.

Kian - Disneyland to ride the caterpillar Chew Chew train.

Maya - Japan so people can lead me to Candy Land.

Olivia – Maui to go boogie boarding.

Sierra - China to hear how they say words like "ni hao".







**Dragon eats luck