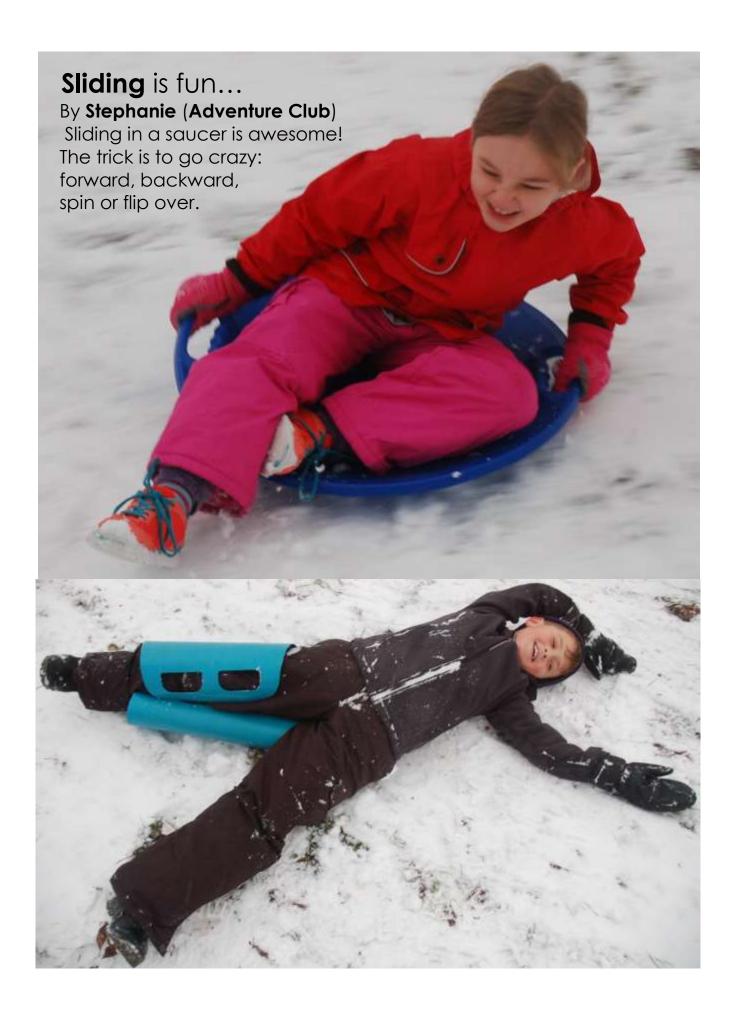

## Walking the dog

A stroll at 1350 West 67th Avenue in January 2017 revealed:

**Adventure Club** parkour pals were thrilled to have white winter walkabouts. They did their mount-and-dismount routines over giant snowball obstacles and down slippery sandbox slopes. Flow with the snow.