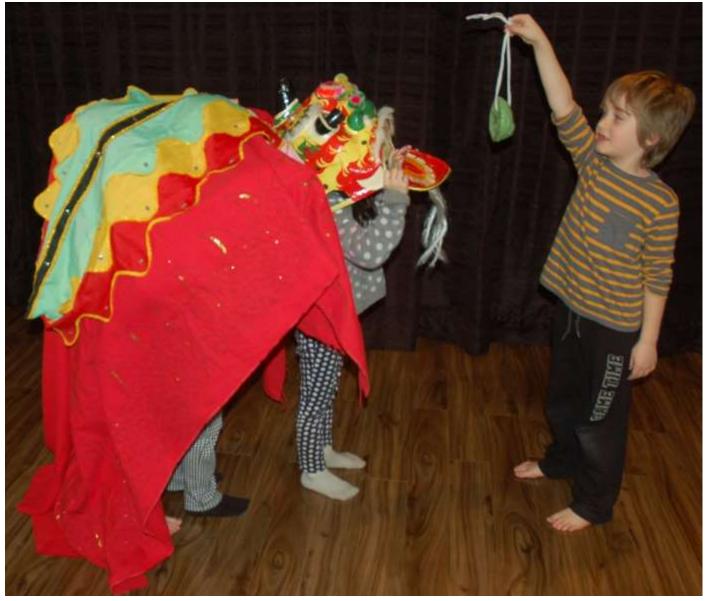

Sierra - China to hear how they say words like "ni hao".

**Dragon eats lucky lettuce** for Chinese New Year snack By Caleb (Explorer Club)

I held the lucky lettuce. I held it high and low. Then I let the dragon eat it.

#### By Jeilynn (Discovery Club)

The dragon's head is heavy and not very comfortable. I couldn't see very well. It hurt my head when we went up and down for the lettuce. I have never been a dragon before. It was fun.

### By Mizuki (Discovery Club)

It was fun to be the dragon's body. I held Jeilynn's shoulders. It was like a conga line. Cha-cha-cha. I couldn't see anything because I was under a blanket.