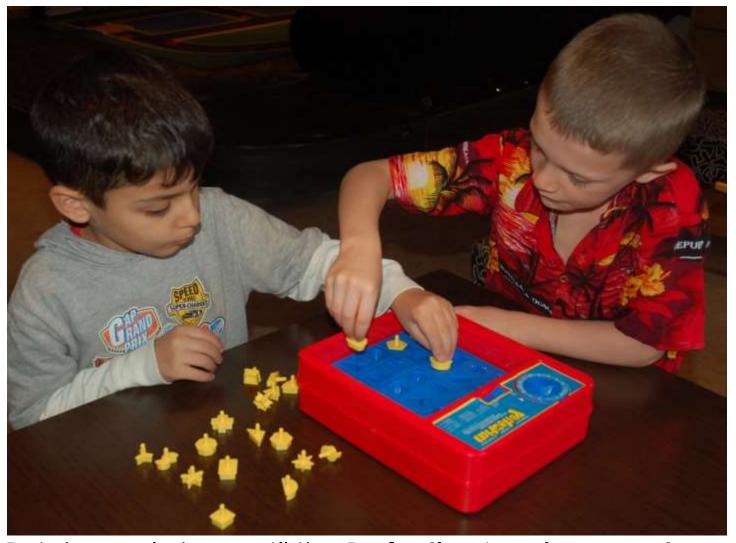

# Put shapes in box until the **Perfection 'pop' means stop** By **Ary** (**Discovery Club**)

I like to play Perfection. It is fun to put the shapes in the box. They pop out when the time runs out – that scares me. I feel nice when I get all the shapes in before the "pop".

Discovery Club was asked, "What game do you like to play?

**Camille** – Xs and Os. I always put an "X" in the corner.

Eden – Smiley Games. I like the "yellow, heart-eyes" emoji card.

**Edward** – Checkers. You don't know who is going to win.

Jeilynn - Dominoes. I like to build houses.

**Jagger** – Chess. I like to move the queen to get a checkmate.

Joshua - Spot It. I like to try and get the most cards in "Tower" and "Twins".

**Kamal** – Chess. It's hard and challenging.

Marley – Perfection. Sometimes I get them in before it blows.

Mizuki - Monopoly. I like the characters.

**Skylar**- Monopoly. You get pretend money and houses.

Talia - Choices. "Would you rather be popular or unpopular?"